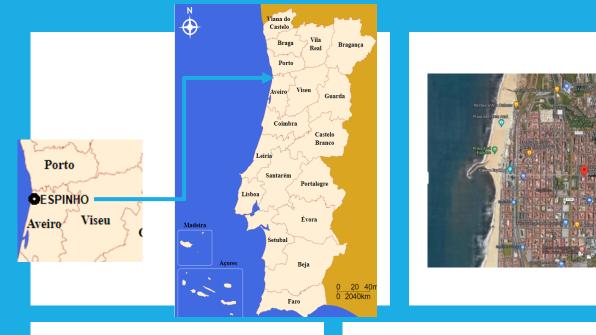

### **Our School**

- EOM is located in Espinho near Porto;
- Espinho is a city by the Ocean;
- With amazing beaches;
- And very good surf spots.

- EOM means Externato Oliveira Martins;
- It was funded in 1971
- It is one of the oldest schools in Espinho!